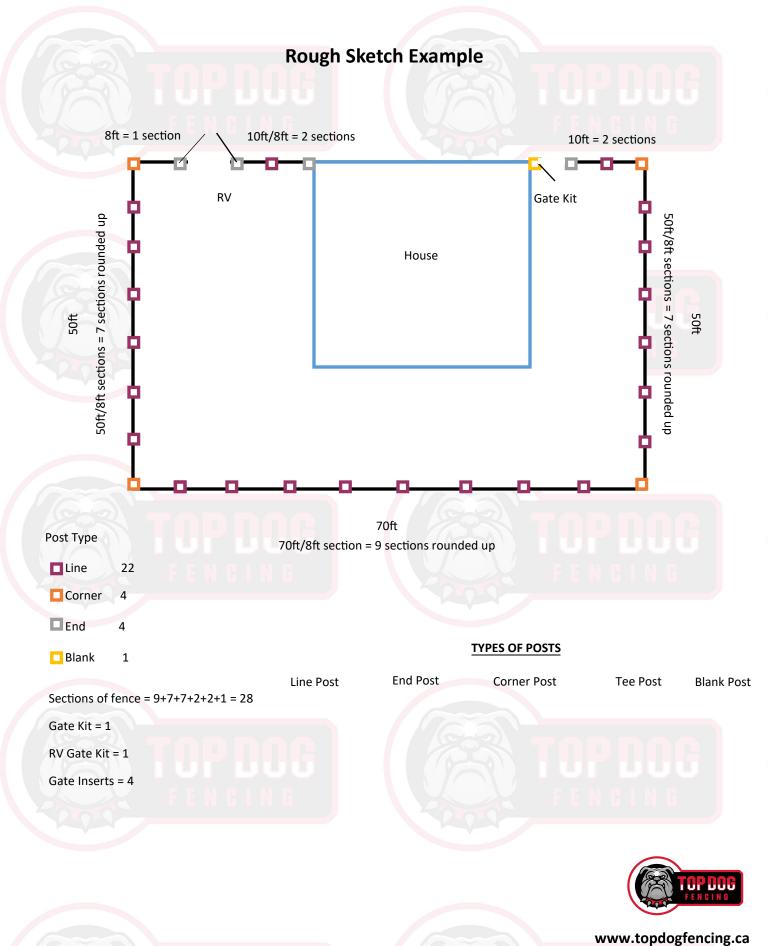

## Steps to getting a detailed fence quote

Measure your fence runs and determine your gate locations as shown on the example rough sketch attached. Sections come in 8ft lengths for all styles, other than the wood grain which are 6ft lengths (keep this in mind when determining the number of fence sections). Once you have all your measurements, and have determined the number of sections, posts, gates and caps, you are ready to proceed to the next step. Email the completed work sheet to info@topdogfencing.ca